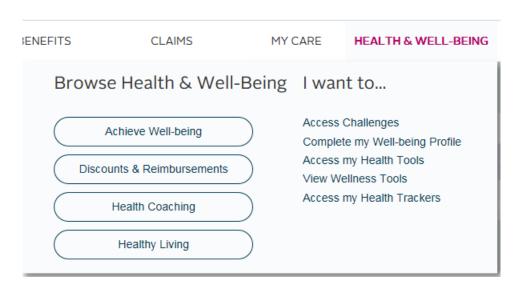

## Step #3: How to Complete the on-line Well Being Profile

- The Well Being Profile takes approximately 10 15 minutes to complete. You will receive rewards and a well-being profile that provides an overview of your healthy habits and areas for making positive change
- Register and log onto <a href="https://myahabenefits.com/">https://myahabenefits.com/</a>
- If this is your first visit to the new website, you will need to register
- Please have your identification card on hand as you will need your member ID.
- Access Health & Well-Being tab
- Select "Complete my Well-being Profile" in the right column.
- Complete each section of the survey to receive your notification of completion and a PDF report of your well-being results

## See screen shot below for guidance: